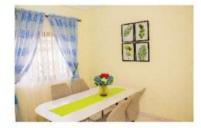

# 2 BEDROOM DETACHED **STANDARD**

#### **KEY FEATURES:**

- Ceramic floor tiles throughout the rooms
- POP ceiling
- Sliding windows
- Built-in wardrobes
- Water tank (1,800 liters)
- Ghana Water Services
- Premium security entrance door
- Landscaping
- Shower & water closet (2)
- Kitchen cabinet & sink
- AC solar system
   250 watt panel
- Two washrooms
- Floor area: 85 sqm
- Plot size: 40ft x 65ft