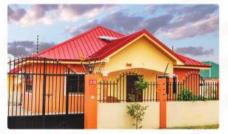

# 2 BEDROOM DETACHED **STANDARD**

#### **KEY FEATURES:**

- Ceramic floor tiles throughout the rooms
- POP ceiling
- Sliding windows
- Built-in wardrobes
- Water tank (1,800 liters)
- Ghana Water Services
- Premium security entrance door
- Landscaping
- Shower & water closet (2)
- Kitchen cabinet & sink
- AC solar system
   250 watt panel
- Two washrooms
- Floor area: 85 sqm
- Plot size: 40ft x 65ft