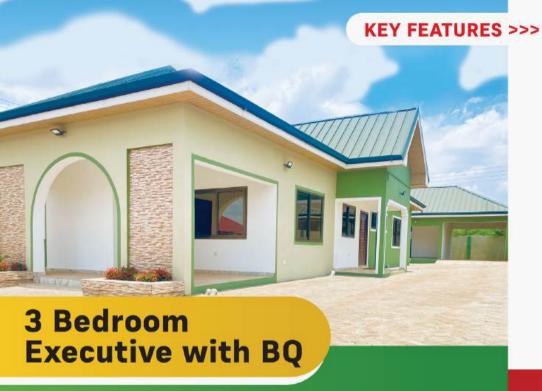

# **3 Bedroom Detached**

#### **FEATURES:**

- Ceramic floor tiles throughout the rooms
- POP ceiling
- Aluminum windows with burglar bars
- Built-in wardrobes in master bedroom
- Water tank (1,800 liters)
- Ghana Water Services
- Premium security entrance door
- Shower & water closet (3.5)
- Kitchen cabinet & sink
- AC solar system
   250 watt panel
- Floor area: 182 sqm
- Plot size: 60ft x 100ft