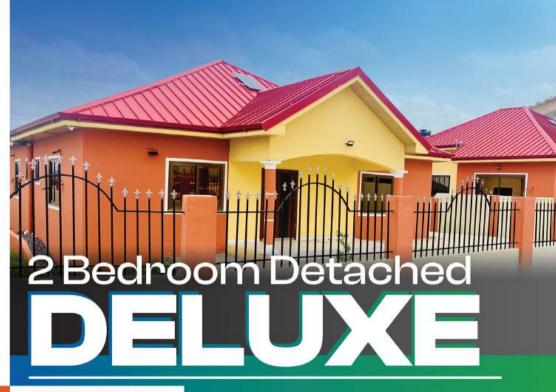

# 2 BEDROOM DETACHED **STANDARD**

#### **KEY FEATURES:**

- Ceramic floor tiles throughout the rooms
- POP ceiling
- Sliding windows
- Built-in wardrobes
- Water tank (1,800 liters)
- Ghana Water Services
- Premium security entrance door
- Landscaping
- Shower & water closet (2)
- Kitchen cabinet & sink
- AC solar system
   250 watt panel
- Two washrooms
- Floor area: 85 sqm
- Plot size: 40ft x 65ft