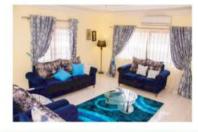

# 2 BEDROOM DETACHED **STANDARD**

#### **KEY FEATURES:**

- Ceramic floor tiles throughout the rooms
- POP ceiling
- Sliding windows
- Built-in wardrobes
- Water tank (1,800 liters)
- Ghana Water Services
- Premium security entrance door
- Landscaping
- Shower & water closet (2)
- Kitchen cabinet & sink
- AC solar system
   250 watt panel
- Two washrooms
- Floor area: 85 sqm
- Plot size: 40ft x 65ft