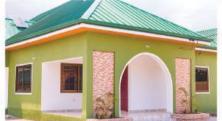

# 2 BEDROOM DETACHED **STANDARD**

#### **KEY FEATURES:**

- Ceramic floor tiles throughout the rooms
- POP ceiling
- Sliding windows
- Built-in wardrobes
- Water tank (1,800 liters)
- Ghana Water Services
- Premium security entrance door
- Landscaping
- Shower & water closet (2)
- Kitchen cabinet & sink
- AC solar system
   250 watt panel
- Two washrooms
- Floor area: 85 sqm
- Plot size: 40ft x 65ft