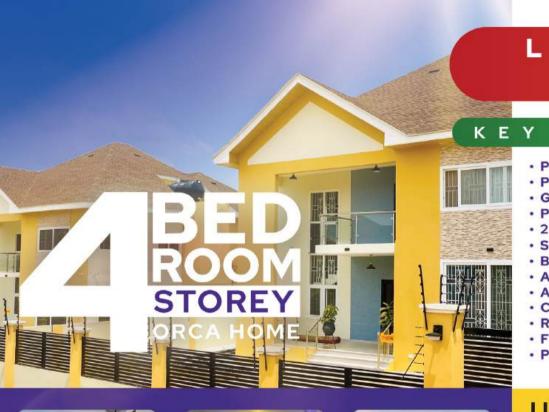

## LAKESIDE HILLS

KEY FEATURES

- POP ceiling
- PVC windows
- Ghana Water Services
- Premium security entrance door
- 2 separate halls
- Shower & water closet (4.5)
- Built-in wardrobes (4)
- · Air conditioner (6)
- AC solar system -(3,000 watts)
- CCTV (Camera)
- Remote control gate
- Floor area: 270 sqm
- Plot Size: 65ft x 110ft

263,000

Payable in Ghana cedi equivalent