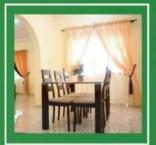

# **3 Bedroom Detached**

#### **FEATURES:**

- Ceramic floor tiles throughout the rooms
- POP ceiling
- Aluminum windows with burglar bars
- Built-in wardrobes in master bedroom
- Water tank (1,800 liters)
- Ghana Water Services
- Premium security entrance door
- Shower & water closet (3.5)
- Kitchen cabinet & sink
- AC solar system
   250 watt panel
- Floor area: 182 sqm
- Plot size: 60ft x 100ft