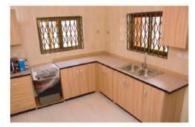

# 2 BEDROOM DETACHED **STANDARD**

#### **KEY FEATURES:**

- Ceramic floor tiles throughout the rooms
- POP ceiling
- Sliding windows
- Built-in wardrobes
- Water tank (1,800 liters)
- Ghana Water Services
- Premium security entrance door
- Landscaping
- Shower & water closet (2)
- Kitchen cabinet & sink
- AC solar system
   250 watt panel
- Two washrooms
- Floor area: 85 sqm
- Plot size: 40ft x 65ft