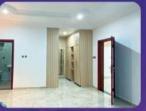

# 2 BEDROOM DETACHED **STANDARD**

#### **KEY FEATURES:**

- Ceramic floor tiles throughout the rooms
- POP ceiling
- Sliding windows
- Built-in wardrobes
- Water tank (1,800 liters)
- Ghana Water Services
- Premium security entrance door
- Landscaping
- Shower & water closet (2)
- Kitchen cabinet & sink
- AC solar system
   250 watt panel
- Two washrooms
- Floor area: 85 sqm
- Plot size: 40ft x 65ft