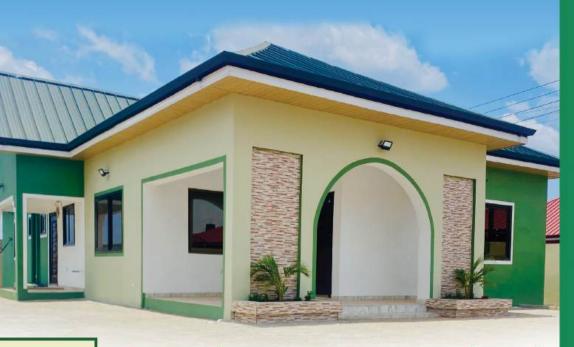

# 2 BEDROOM DETACHED **STANDARD**

#### **KEY FEATURES:**

- Ceramic floor tiles throughout the rooms
- POP ceiling
- Sliding windows
- Built-in wardrobes
- Water tank (1,800 liters)
- Ghana Water Services
- Premium security entrance door
- Landscaping
- Shower & water closet (2)
- Kitchen cabinet & sink
- AC solar system
   250 watt panel
- Two washrooms
- Floor area: 85 sqm
- Plot size: 40ft x 65ft