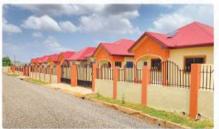

# LAKESIDE HILLS

The lifestyle Community

## LAKESIDE HILLS

KEY FEATURES

- POP ceiling
- PVC windows
- Ghana Water Services
- Premium security entrance door
- 2 separate halls
- Shower & water closet (4.5)
- Built-in wardrobes (4)
- · Air conditioner (6)
- AC solar system -(3,000 watts)
- CCTV (Camera)
- Remote control gate
- Floor area: 270 sqm
- Plot Size: 65ft x 110ft